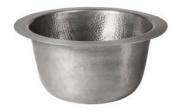

#### Finishes:

**AC** Hammered Antique Copper **PE** Pewter

Compliance Certification

Material is consistent with UNS C81100 Copper Casting Alloy with respect to chemical composition.

Dimensions of fixture are nominal and may vary. Dimensions and specifications subject to change without notice.