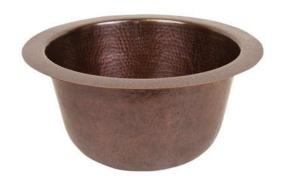

# TURNER COPPER BAR/PREP SINK

Cat. No. 6522

#### Finishes:

**AC** Hammered Antique Copper **PE** Pewter

Compliance Certification

Material is consistent with UNS C81100 Copper Casting Alloy with respect to chemical composition.

Dimensions of fixture are nominal and may vary. Dimensions and specifications subject to change without notice.