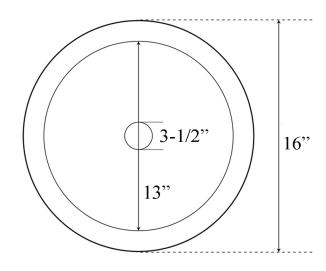

### **Basin Dimensions:**

Diameter: 16"

Height: 7-7/8"

### **Interior Dimensions:**

Basin Diameter: 13"
Basin Depth: 7-½"

## **Features:**

- ▶16 Gauage Metal
- ► Hand crafted from solid copper
- ► For undermount or drop-in applications
- ► For use with standard 3-½" drain
- ▶1-1/2" Rim
- ► Flange measures 4-½" in diameter and ¼" in height
- ► Compatible with standard garbage disposal
- ► Copper has natural bacteria fighting properties
- ► Copper is a living finish and will patina over time
- ► Available in 2 finishes