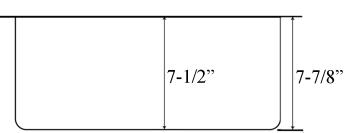

### **Basin Dimensions:**

Diameter: 16"

Height: 7-7/8"

### **Interior Dimensions:**

Basin Diameter: 13"
Basin Depth: 7-½"